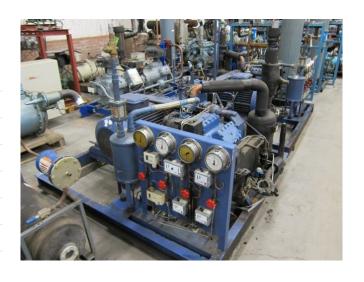

#### Used Bock FZ16/2051

Used Bock FZ16/2051 freon compressor, complete with pressure safety switches, pressure gauges, liquid receiver, oil separator, sight glass and solenoid valve. This unit has a cooling capacity of 39,1 kW at -30°C/+40°C.

## **Specifications**

| Brand                    | Bock                     |
|--------------------------|--------------------------|
| Туре                     | FZ16/2051                |
| Refrigerant              | Freon                    |
| kW at -30°C/+40°C        | 39,1                     |
| kW at -40°C/+40°C        | 25,2                     |
| Electromotor Specs       | 30                       |
| On steel base frame      | /                        |
| Pressure safety switches | /                        |
| Hp/Lp/Op                 |                          |
| Pressure gauges          | /                        |
| Hp/Lp/Op                 |                          |
| Liquid receiver          | /                        |
| Oil separator            | /                        |
| Sight Glass              | /                        |
| Solenoid Valve           | /                        |
| Remarks                  | # // Electromotor: 30 kW |
|                          | at 1465 RPM // Pully em: |
|                          | 340 mm / Pully compr.:   |
|                          | 320 mm                   |
| Remarks                  | R404a - R22 or other     |
|                          | freon types              |
| Sizes                    | 1700x1700x1500 mm        |
|                          | (LxWxH)                  |
| Stock                    | 2                        |
|                          |                          |