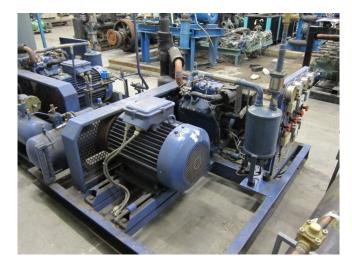

#### Used Bock FZ16/2051

Used Bock FZ16/2051 freon compressor, complete with pressure safety switches, pressure gauges, liquid receiver, oil separator, sight glass and solenoid valve. This unit has a cooling capacity of 39,1 kW at -30°C/+40°C.

## **Specifications**

| Brand                    | Bock                     |
|--------------------------|--------------------------|
| Туре                     | FZ16/2051                |
| Refrigerant              | Freon                    |
| kW at -30°C/+40°C        | 39,1                     |
| kW at -40°C/+40°C        | 25,2                     |
| Electromotor Specs       | 30                       |
| On steel base frame      | /                        |
| Pressure safety switches | /                        |
| Hp/Lp/Op                 |                          |
| Pressure gauges          | /                        |
| Hp/Lp/Op                 |                          |
| Liquid receiver          | /                        |
| Oil separator            | /                        |
| Sight Glass              | /                        |
| Solenoid Valve           | /                        |
| Remarks                  | # // Electromotor: 30 kW |
|                          | at 1465 RPM // Pully em: |
|                          | 340 mm / Pully compr.:   |
|                          | 320 mm                   |
| Remarks                  | R404a - R22 or other     |
|                          | freon types              |
| Sizes                    | 1700x1700x1500 mm        |
|                          | (LxWxH)                  |
| Stock                    | 2                        |
|                          |                          |