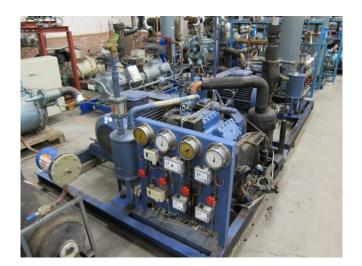

#### Used Bock FZ16/2051

Used Bock FZ16/2051 freon compressor, complete with pressure safety switches, pressure gauges, liquid receiver, oil separator, sight glass and solenoid valve. This unit has a cooling capacity of 39,1 kW at -30°C/+40°C.

## **Specifications**

| Brand                    | Bock                     |
|--------------------------|--------------------------|
| Туре                     | FZ16/2051                |
| Refrigerant              | Freon                    |
| kW at -30°C/+40°C        | 39,1                     |
| kW at -40°C/+40°C        | 25,2                     |
| Electromotor Specs       | 30                       |
| On steel base frame      | /                        |
| Pressure safety switches | /                        |
| Hp/Lp/Op                 |                          |
| Pressure gauges          | /                        |
| Hp/Lp/Op                 |                          |
| Liquid receiver          | /                        |
| Oil separator            | /                        |
| Sight Glass              | /                        |
| Solenoid Valve           | /                        |
| Remarks                  | # // Electromotor: 30 kW |
|                          | at 1465 RPM // Pully em: |
|                          | 340 mm / Pully compr.:   |
|                          | 320 mm                   |
| Remarks                  | R404a - R22 or other     |
|                          | freon types              |
| Sizes                    | 1700x1700x1500 mm        |
|                          | (LxWxH)                  |
| Stock                    | 2                        |
|                          |                          |