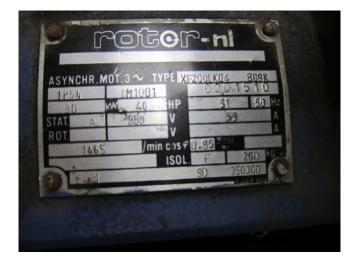

## **Specifications**

| Brand                    | Bock                     |
|--------------------------|--------------------------|
| Туре                     | FZ16/2051                |
| Refrigerant              | Freon                    |
| kW at -30°C/+40°C        | 39,1                     |
| kW at -40°C/+40°C        | 25,2                     |
| Electromotor Specs       | 30                       |
| On steel base frame      | /                        |
| Pressure safety switches | /                        |
| Hp/Lp/Op                 |                          |
| Pressure gauges          | /                        |
| Hp/Lp/Op                 |                          |
| Liquid receiver          | /                        |
| Oil separator            | /                        |
| Sight Glass              | /                        |
| Solenoid Valve           | /                        |
| Remarks                  | # // Electromotor: 30 kW |
|                          | at 1465 RPM // Pully em: |
|                          | 340 mm / Pully compr.:   |
|                          | 320 mm                   |
| Remarks                  | R404a - R22 or other     |
|                          | freon types              |
| Sizes                    | 1700x1700x1500 mm        |
|                          | (LxWxH)                  |
| Stock                    | 2                        |
|                          |                          |

#### Used Bock FZ16/2051

Used Bock FZ16/2051 freon compressor, complete with pressure safety switches, pressure gauges, liquid receiver, oil separator, sight glass and solenoid valve. This unit has a cooling capacity of 39,1 kW at -30°C/+40°C.