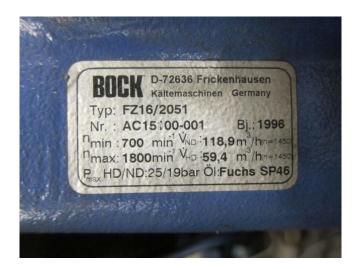

## **Specifications**

| Brand                    | Bock                     |
|--------------------------|--------------------------|
| Туре                     | FZ16/2051                |
| Refrigerant              | Freon                    |
| kW at -30°C/+40°C        | 39,1                     |
| kW at -40°C/+40°C        | 25,2                     |
| Electromotor Specs       | 30                       |
| On steel base frame      | /                        |
| Pressure safety switches | /                        |
| Hp/Lp/Op                 |                          |
| Pressure gauges          | /                        |
| Hp/Lp/Op                 |                          |
| Liquid receiver          | /                        |
| Oil separator            | /                        |
| Sight Glass              | /                        |
| Solenoid Valve           | /                        |
| Remarks                  | # // Electromotor: 30 kW |
|                          | at 1465 RPM // Pully em: |
|                          | 340 mm / Pully compr.:   |
|                          | 320 mm                   |
| Remarks                  | R404a - R22 or other     |
|                          | freon types              |
| Sizes                    | 1700x1700x1500 mm        |
|                          | (LxWxH)                  |
| Stock                    | 2                        |
|                          |                          |

#### Used Bock FZ16/2051

Used Bock FZ16/2051 freon compressor, complete with pressure safety switches, pressure gauges, liquid receiver, oil separator, sight glass and solenoid valve. This unit has a cooling capacity of 39,1 kW at -30°C/+40°C.